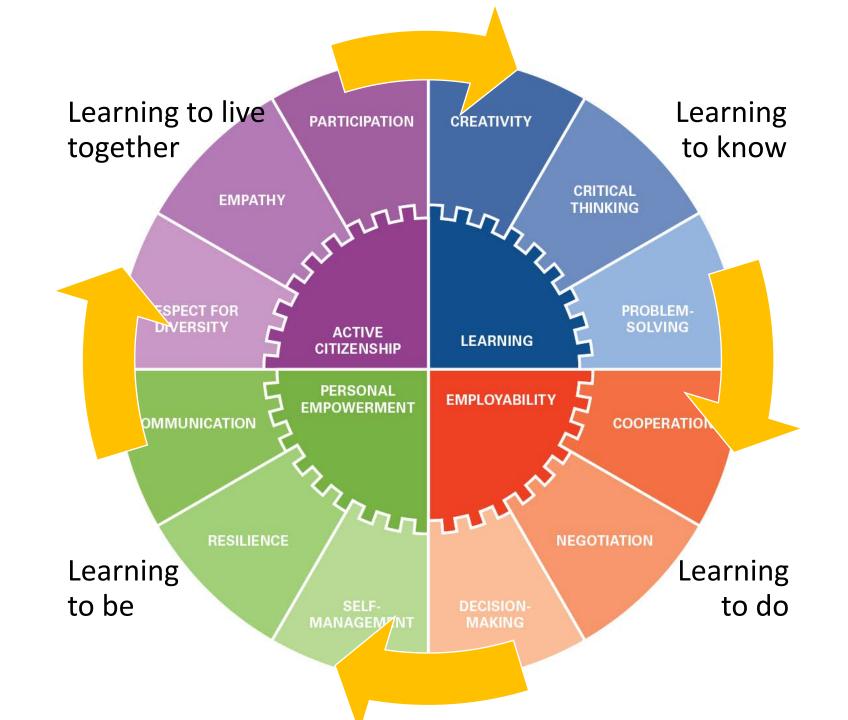

## The need for a transformative learning agenda for the 21st century

What we learn

How we learn

## A programmatic framework

Learning and teaching (contents and methods)

Systems (moving between different levels, different forms and at different times)

Acquisition of Lifeskills

Enabling environments
(institutions and
communities)

Multiple pathways (elearning, classroom based, workplace experience.. Etc.)

## Way forward

Teach what you preach

Find the right entry points

> Accompany learning

Harness innovation and creativity

Foster partnership

Ensure recognition and certification of skills acquired